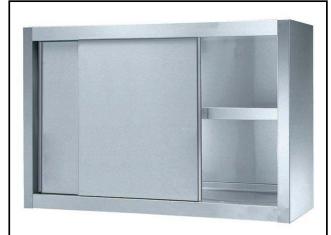

## Premium Preparation 1000 mm Wall Cupboard with 2 Sliding Doors

| ITEM #  |  |
|---------|--|
| MODEL # |  |
| NAME #  |  |
|         |  |
| SIS #   |  |
| AIA #   |  |

133118 (PS1000EN)

Wall Cupboard, with 1 shelf and 2 sliding doors, 1000mm

#### Item No.

Made entirely from 304 AISI stainless steel, 0,8mm in thickness. Inner welded frame in stainless steel. Upturned panel edges. 10mm radiused corner between base and back panel for a perfect cleanability. 50mm top and base panel. Intermediate shelf adjustable at three different heights. Two sound-deadened sliding doors.

#### Construction

- Wall cupboard features an ergonomic handle and an internal shelf which can be positioned at three different levels.
- Easy access to the cupboard interior on all lengths guaranteed by the use of only 2 doors.
- Inner welded frame in stainless steel to guarantee superior strength and stability.
- Sturdy sound-deadened sliding doors on tracks located flush to the front of the frame.
- 100 mm upstand with 10 mm radioused corner and 13 mm deep, designed to be used against a wall.
- Scotch Brite finish to meet the highest hygiene standards.
- Heavy duty construction entirely in AISI 304 stainless steel to offer maximum durability.