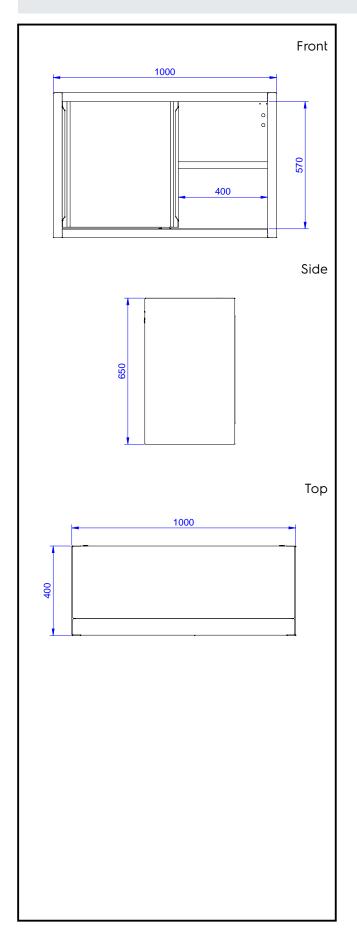

### **Key Information:**

Cabinet width:

 133118 (PS1000EN)
 988 mm

 Cabinet depth:
 333 mm

 Cabinet height:
 570 mm

 N° of doors:
 2

External dimensions,

Width: 1000 mm

External dimensions,

Depth: 400 mm

External dimensions,

Height: 650 mm Net weight: 18 kg